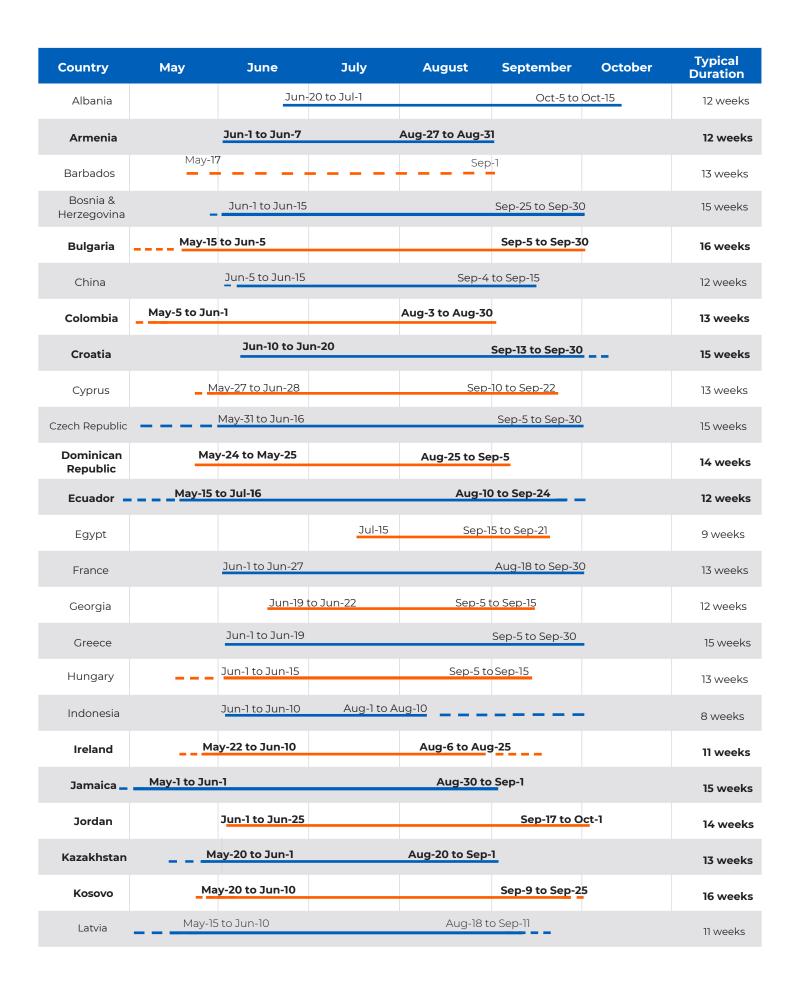

## STUDENTS & AVAILABILITY Summer 2024

===: State Department Permitted Dates ===: Typical Student Dates Largest Sending Countries in Bold

The above chart shows the most common job date ranges in each country. Please note that academic calendars vary considerably; participants may not miss class and must follow any specific rules set by their local U.S. embassy. For more specific information about which countries are best suited to your needs, please contact CIEE.

**ciee.org/hire** 1-866-609-CIEE (2433) hire@ciee.org Updated 2-16-2024

- - : State Department Permitted Dates -- : Typical Student Dates Largest Sending Countries in Bold

The above chart shows the most common job date ranges in each country. Please note that academic calendars vary considerably; participants may not miss class and must follow any specific rules set by their local U.S. embassy. For more specific information about which countries are best suited to your needs, please contact CIEE.