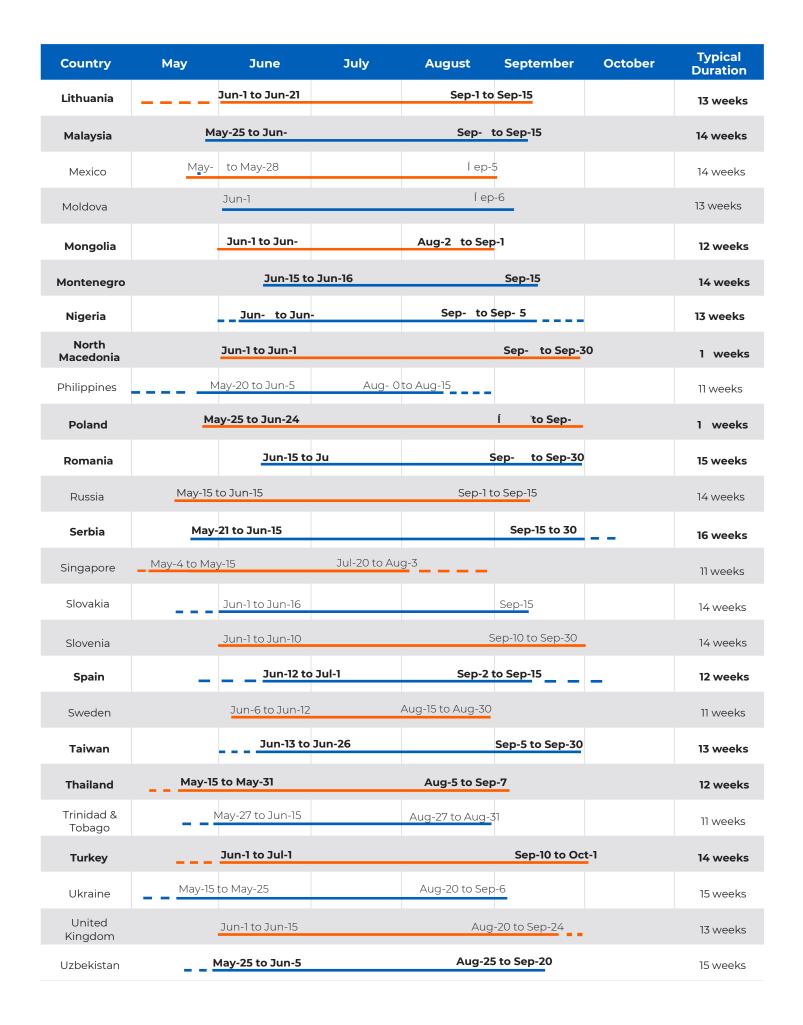

**ciee.org/hire** 1-866-609-CIEE (2433) hire@ciee.org Updated 2-16-2024

- - : State Department Permitted Dates -- : Typical Student Dates Largest Sending Countries in Bold

The above chart shows the most common job date ranges in each country. Please note that academic calendars vary considerably; participants may not miss class and must follow any specific rules set by their local U.S. embassy. For more specific information about which countries are best suited to your needs, please contact CIEE.

**ciee.org/hire** 1-866-609-CIEE (2433) hire@ciee.org Updated 2-16-2024 2 of 2